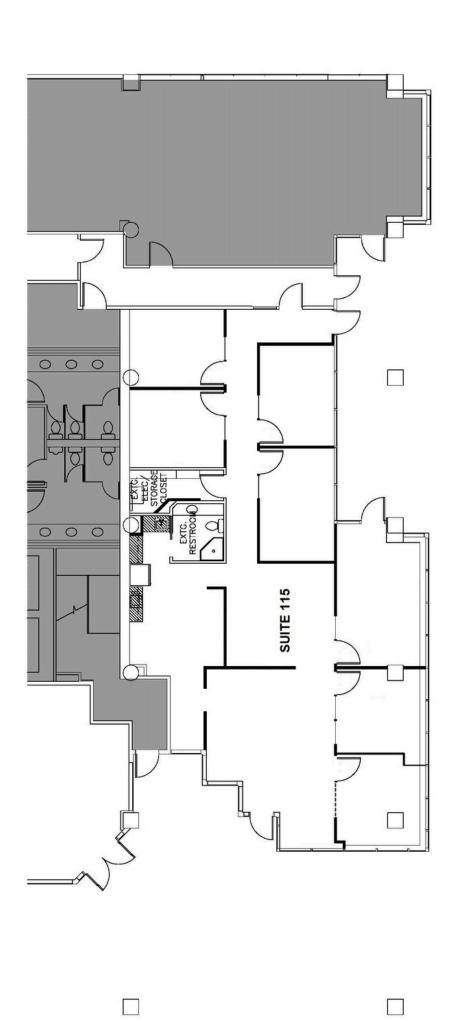

## **OFFICE SPACE AVAILABLE**

SUITE 115 - 2,574 SQ FT AVAILABLE APR 1, 2025

SUITE 205 - 650 SQ FT AVAILABLE

SUITE 320 - 1,936 SQ FT AVAILABLE JUL 1, 2025

EXCELLENT EASTLAKE CORRIDOR LOCATION OVERLOOKING LAKE UNION. STEPS FROM PUBLIC KAYAK ACCESS AT E ALLISON ST, A CITY OF SEATTLE DESIGNATED SHORELINE STREET END LOCATION. EASY WALK TO STARBUCKS, LITTLE WATER CANTINA, PECADO BUENO, LE FOURNIL FRENCH BAKERY & CATERING, SUSHI KAPPO TAMURA, OTTER BAR & BURGER, JOHNNY MO'S PIZZERIA AND SON OF A BUTCHER.