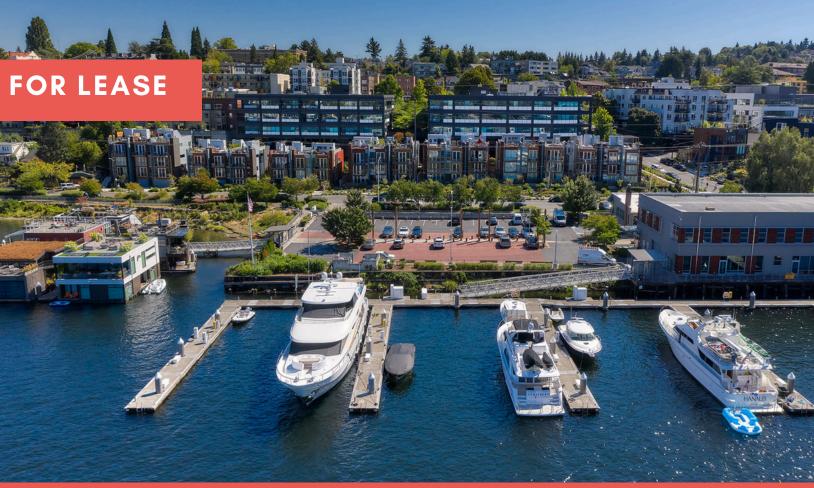

## 2825 EASTLAKE

2825 EASTLAKE AVE E, SEATTLE, WA 98102

## **OFFICE SPACE AVAILABLE**

SUITE 115 - 2,574 SQ FT AVAILABLE APR 1, 2025

SUITE 205 - 650 SQ FT AVAILABLE

SUITE 320 - 1,936 SQ FT AVAILABLE JUL 1, 2025

EXCELLENT EASTLAKE CORRIDOR LOCATION OVERLOOKING LAKE UNION. STEPS FROM PUBLIC KAYAK ACCESS AT E ALLISON ST, A CITY OF SEATTLE DESIGNATED SHORELINE STREET END LOCATION. EASY WALK TO STARBUCKS, LITTLE WATER CANTINA, PECADO BUENO, LE FOURNIL FRENCH BAKERY & CATERING, SUSHI KAPPO TAMURA, OTTER BAR & BURGER, JOHNNY MO'S PIZZERIA AND SON OF A BUTCHER.

- SWEEPING LAKE UNION VIEWS
- STEPS FROM PUBLIC KAYAK ACCESS POINT
- BIKE STORAGE
- SHOWER FACILITIES
- AMPLE ONSITE PARKING
- NEAR MULTIPLE I-5 ACCESS POINTS

2825 EASTLAKE AVENUE E