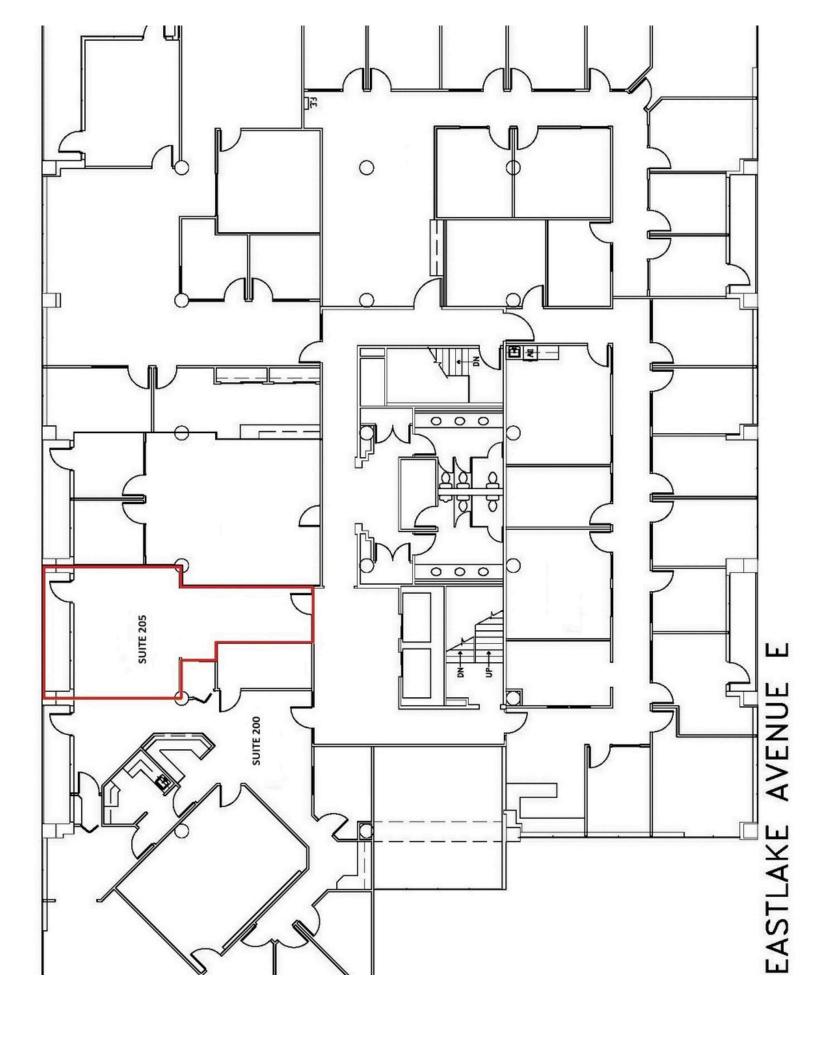

## **OFFICE SPACE AVAILABLE**

SUITE 115 - 2,574 SQ FT AVAILABLE APR 1, 2025

SUITE 205 - 650 SQ FT AVAILABLE

SUITE 320 - 1,936 SQ FT AVAILABLE JUL 1, 2025

EXCELLENT EASTLAKE CORRIDOR LOCATION OVERLOOKING LAKE UNION. STEPS FROM PUBLIC KAYAK ACCESS AT E ALLISON ST, A CITY OF SEATTLE DESIGNATED SHORELINE STREET END LOCATION. EASY WALK TO STARBUCKS, LITTLE WATER CANTINA, PECADO BUENO, LE FOURNIL FRENCH BAKERY & CATERING, SUSHI KAPPO TAMURA, OTTER BAR & BURGER, JOHNNY MO'S PIZZERIA AND SON OF A BUTCHER.