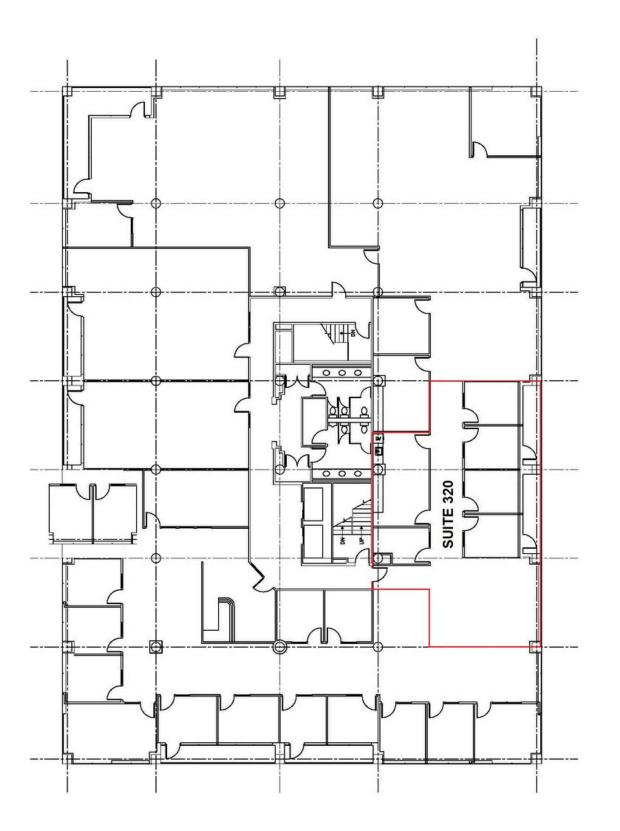

## **OFFICE SPACE AVAILABLE**

SUITE 115 - 2,574 SQ FT AVAILABLE APR 1, 2025

SUITE 205 - 650 SQ FT AVAILABLE

SUITE 320 - 1,936 SQ FT AVAILABLE JUL 1, 2025

EXCELLENT EASTLAKE CORRIDOR LOCATION OVERLOOKING LAKE UNION. STEPS FROM PUBLIC KAYAK ACCESS AT E ALLISON ST, A CITY OF SEATTLE DESIGNATED SHORELINE STREET END LOCATION. EASY WALK TO STARBUCKS, LITTLE WATER CANTINA, PECADO BUENO, LE FOURNIL FRENCH BAKERY & CATERING, SUSHI KAPPO TAMURA, OTTER BAR & BURGER, JOHNNY MO'S PIZZERIA AND SON OF A BUTCHER.