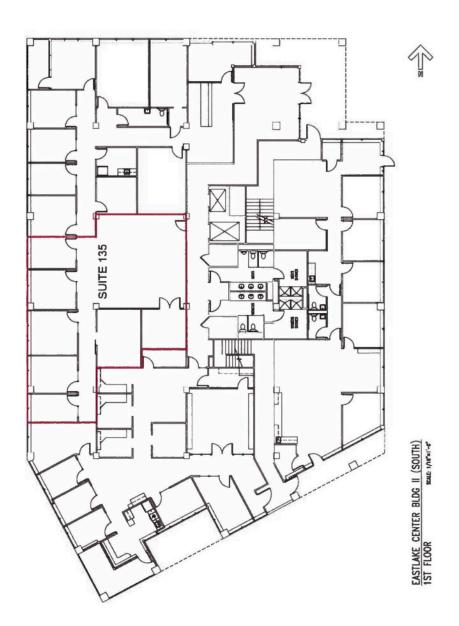

## **OFFICE SPACE AVAILABLE**

SUITE 135 - 2,400 SQ FT SUITE 160 - 1,500 SQ FT

EXCELLENT EASTLAKE CORRIDOR LOCATION OVERLOOKING LAKE UNION. STEPS FROM PUBLIC KAYAK ACCESS AT E HAMLIN ST, A CITY OF SEATTLE DESIGNATED SHORELINE STREET END LOCATION. EASY WALK TO STARBUCKS, LITTLE WATER CANTINA, PECADO BUENO, LE FOURNIL FRENCH BAKERY & CATERING, SUSHI KAPPO TAMURA, OTTER BAR & BURGER, JOHNNY MO'S PIZZERIA AND SON OF A BUTCHER.