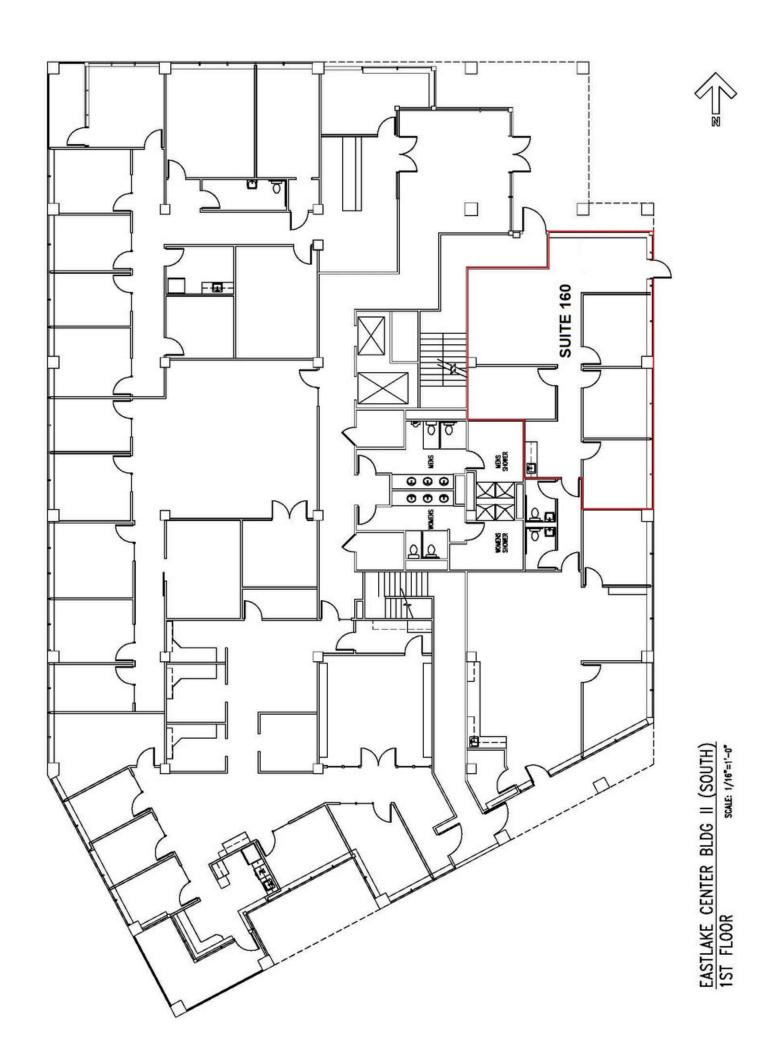

## **OFFICE SPACE AVAILABLE**

SUITE 135 - 2,400 SQ FT SUITE 160 - 1,500 SQ FT

EXCELLENT EASTLAKE CORRIDOR LOCATION OVERLOOKING LAKE UNION. STEPS FROM PUBLIC KAYAK ACCESS AT E HAMLIN ST, A CITY OF SEATTLE DESIGNATED SHORELINE STREET END LOCATION. EASY WALK TO STARBUCKS, LITTLE WATER CANTINA, PECADO BUENO, LE FOURNIL FRENCH BAKERY & CATERING, SUSHI KAPPO TAMURA, OTTER BAR & BURGER, JOHNNY MO'S PIZZERIA AND SON OF A BUTCHER.