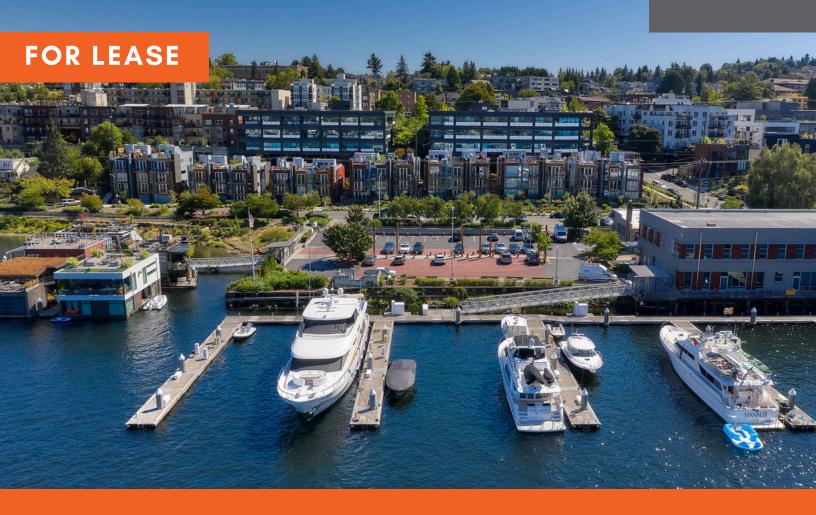

## 2815 EASTLAKE

A 2815 EASTLAKE AVE E, SEATTLE, WA 98102

## **OFFICE SPACE AVAILABLE**

SUITE 135 - 2,400 SQ FT SUITE 160 - 1,500 SQ FT

EXCELLENT EASTLAKE CORRIDOR LOCATION OVERLOOKING LAKE UNION. STEPS FROM PUBLIC KAYAK ACCESS AT E HAMLIN ST, A CITY OF SEATTLE DESIGNATED SHORELINE STREET END LOCATION. EASY WALK TO STARBUCKS, LITTLE WATER CANTINA, PECADO BUENO, LE FOURNIL FRENCH BAKERY & CATERING, SUSHI KAPPO TAMURA, OTTER BAR & BURGER, JOHNNY MO'S PIZZERIA AND SON OF A BUTCHER.

- SWEEPING LAKE UNION VIEWS
- STEPS FROM PUBLIC KAYAK ACCESS POINT
- BIKE STORAGE
- SHOWER FACILITIES
- AMPLE ONSITE PARKING
- NEAR MULTIPLE I-5 ACCESS POINTS