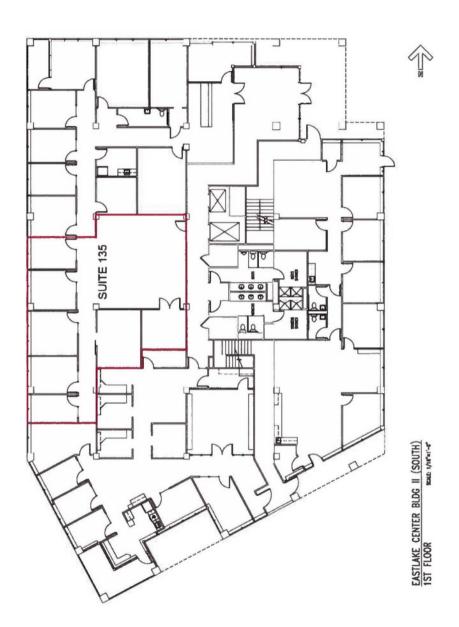

## **OFFICE SPACE AVAILABLE**

SUITE 135 - 2,400 SQ FT SUITE 220 - 1,837 SQ FT SUITE 240 - 1,723 SQ FT

EXCELLENT EASTLAKE CORRIDOR LOCATION OVERLOOKING LAKE UNION. STEPS FROM PUBLIC KAYAK ACCESS AT E ALLISON ST, A CITY OF SEATTLE DESIGNATED SHORELINE STREET END LOCATION. EASY WALK TO STARBUCKS, LITTLE WATER CANTINA, PECADO BUENO, LE FOURNIL FRENCH BAKERY & CATERING, SUSHI KAPPO TAMURA, OTTER BAR & BURGER, JOHNNY MO'S PIZZERIA AND SON OF A BUTCHER.