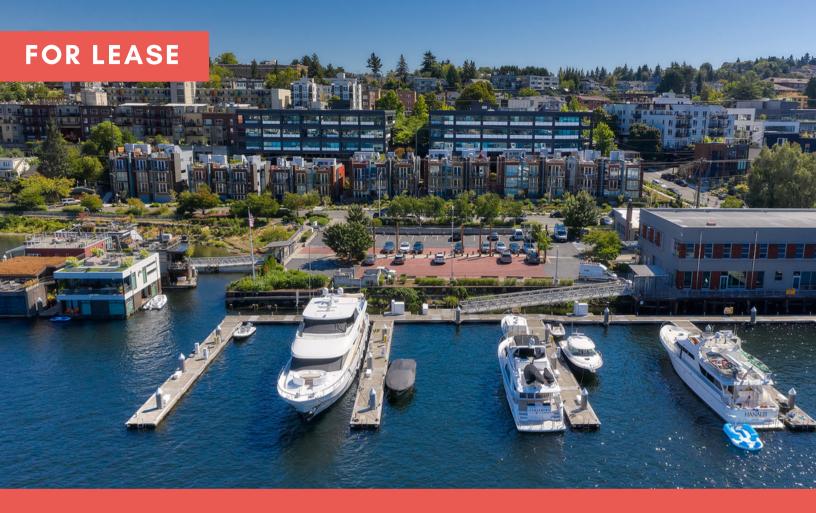

## 2815 EASTLAKE

A 2815 EASTLAKE AVE E, SEATTLE, WA 98102

## **OFFICE SPACE AVAILABLE**

SUITE 135 - 2,400 SQ FT SUITE 220 - 1,837 SQ FT SUITE 240 - 1,723 SQ FT

EXCELLENT EASTLAKE CORRIDOR LOCATION OVERLOOKING LAKE UNION. STEPS FROM PUBLIC KAYAK ACCESS AT E ALLISON ST, A CITY OF SEATTLE DESIGNATED SHORELINE STREET END LOCATION. EASY WALK TO STARBUCKS, LITTLE WATER CANTINA, PECADO BUENO, LE FOURNIL FRENCH BAKERY & CATERING, SUSHI KAPPO TAMURA, OTTER BAR & BURGER, JOHNNY MO'S PIZZERIA AND SON OF A BUTCHER.

- SWEEPING LAKE UNION VIEWS
- STEPS FROM PUBLIC KAYAK ACCESS POINT
- BIKE STORAGE
- SHOWER FACILITIES
- AMPLE ONSITE PARKING
- NEAR MULTIPLE I-5 ACCESS POINTS

2ND FLOOR 2815 EASTLAKE AVE. E