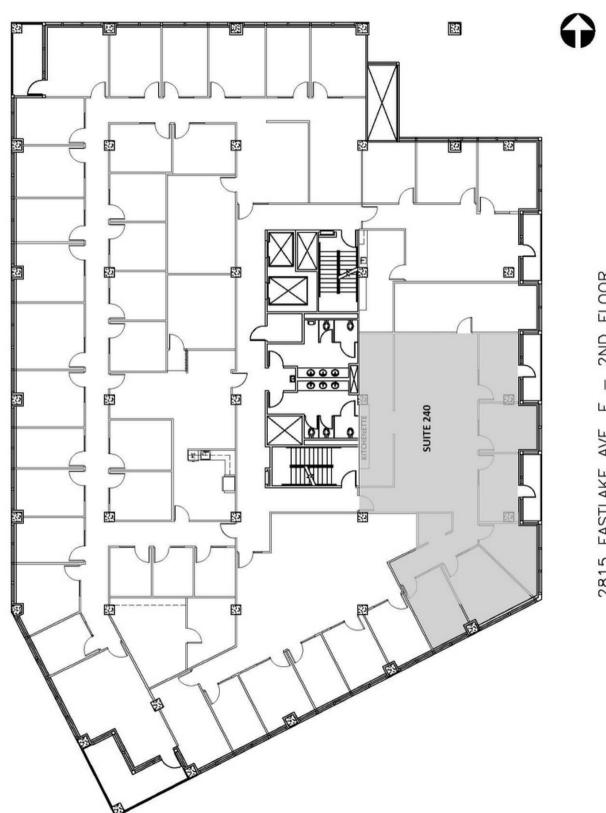

## **OFFICE SPACE AVAILABLE**

SUITE 135 - 2,400 SQ FT SUITE 220 - 1,837 SQ FT SUITE 240 - 1,723 SQ FT

EXCELLENT EASTLAKE CORRIDOR LOCATION OVERLOOKING LAKE UNION. STEPS FROM PUBLIC KAYAK ACCESS AT E ALLISON ST, A CITY OF SEATTLE DESIGNATED SHORELINE STREET END LOCATION. EASY WALK TO STARBUCKS, LITTLE WATER CANTINA, PECADO BUENO, LE FOURNIL FRENCH BAKERY & CATERING, SUSHI KAPPO TAMURA, OTTER BAR & BURGER, JOHNNY MO'S PIZZERIA AND SON OF A BUTCHER.