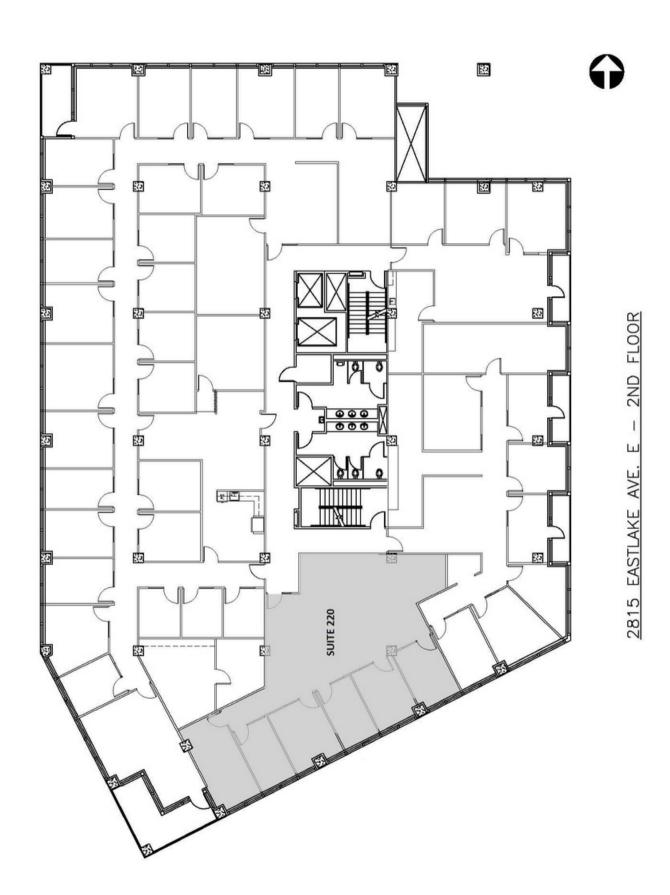

## **OFFICE SPACE AVAILABLE**

SUITE 135 - 2,400 SQ FT SUITE 220 - 1,837 SQ FT SUITE 240 - 1,723 SQ FT

EXCELLENT EASTLAKE CORRIDOR LOCATION OVERLOOKING LAKE UNION. STEPS FROM PUBLIC KAYAK ACCESS AT E ALLISON ST, A CITY OF SEATTLE DESIGNATED SHORELINE STREET END LOCATION. EASY WALK TO STARBUCKS, LITTLE WATER CANTINA, PECADO BUENO, LE FOURNIL FRENCH BAKERY & CATERING, SUSHI KAPPO TAMURA, OTTER BAR & BURGER, JOHNNY MO'S PIZZERIA AND SON OF A BUTCHER.